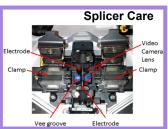

# (5) SPLICING

Splicer features Types of splicer Splicer theory of operation Splice loss measurement Good and bad splices Parameter set up Fibre Stripping Methods Cleaving Understanding Units – nanometres, dBm, dB Fibre positioning and clamping System budget calculations Splicing the fibre Splice Protection Mechanical alternatives